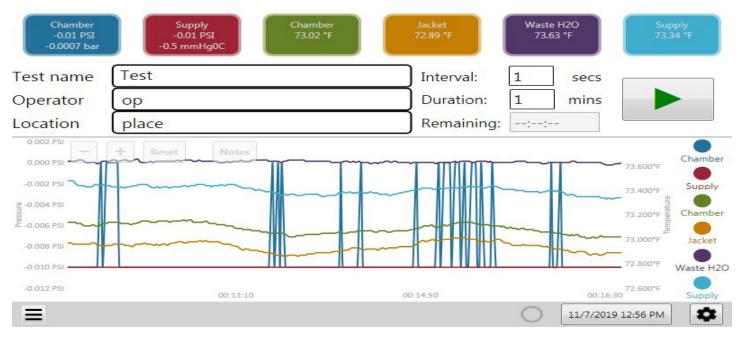

## **Benefits**

- Specialized service tool for maintenance and calibration of steam sterilizers.
- One device with correlated indepedent measurements to verify the function of your sterilizer
- Reduce diagnostic and service time
- NIST traceable measurements
- 3 operation modes: Live, Record, and Review
  - All data logs are date time stamped
  - PDF or Excel (.txt file) report generation
  - Long term storage of previous test(s)
- Live graph as the test is running
  - Each measurement is displayed in a unique color
  - Pan and zoom (in Review & Test mode)
  - Hide/show measurements on graph
- Additional time stamped notes section
- User selectable measurement units