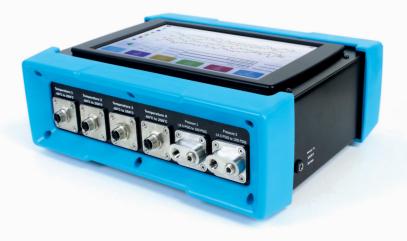

## **Autoclave Analyzer**

The AA100 is a first of its kind diagnostic tool that provides real time measurements from an autoclave during a sterilization cycle. The analyzer will speed up repair time, streamline preventative maintenance and help with the training of new biomedical technicians.

With 4 RTD temperature inputs and 2 pressure inputs the Autoclave Analyzer captures all the measurements as they are happening during the autoclave run cycle.

The AA100 data is highly accurate, NIST traceable, and time synchronized. Data logging, exportable test logs, several user configurable inputs and multiple engineering units make this an asset to all biomedical service technicians working with steam sterilization.

#### Autoclave Analyzer Unit, Part Number AA100 includes:

- 10.2" touch-panel computer
- Four RTD temperature sensor ports
- Two compound isolated 100 psi pressure ports .
- Wireless keyboard and mouse
- Soft-sided carrying case

#### Autoclave Accessories Kit, Part number AA101 includes:

- Four 3.3m 4 pin M12-F A coded cables .
- Four Class A RTD M12 A coded probe connectors
- Two 3m FVCO-FVCO 100 psi minimum rated steam pressure hoses
- Four 1/8" MNPT to MVCO pressure fittings