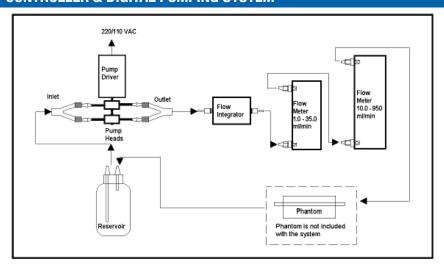

The System provides steady-state flow ranging from 9.6 to 960 ml/minute. Higher flow rates are available upon request. The pump speed (RPMs) is controlled by the keypad on the front panel. Two In-line flowmeters continuously monitor the flow rate of the blood mimicking test fluid through the phantom during the test procedure. The large capacity test fluid reservoir insures the fluid pumped through the phantom will be free of air bubbles even after hours of continuous use.

The Model 700-D system is designed to be used in conjunction with the ATS Doppler Flow Phantoms Models 523, 523A, 524, 525 and 527 (purchased separately) and the Doppler Test Fluid.

#### **DOPPLER FLOW PUMP & CONTROLLER**

| RPM RANGE        | 6-600                                        |
|------------------|----------------------------------------------|
| PUMP HEADS       | 2                                            |
| KEYPAD CONTROL   | On/Off                                       |
|                  | RPM                                          |
|                  | Flow Direction                               |
| FLUID CONTACT    | Tubing Only                                  |
| SELF-PRIMING     | Up to 2.0 m (6.5-Ft.)                        |
| FLOW RATE        | 9.6 - 960 ml/min                             |
| RUN DRY          | Yes, continuously                            |
| NON-SIPHONING    | Yes                                          |
| VOLTAGE          | Universal input 90-260 VAC 60/50 Hz          |
|                  | 2.2A@ 115V; 1.1A@ 230 V                      |
|                  | International plug adapters are not included |
| PUMP HEAD TUBING | Silicon, 3.1 mm (1/8") I.D.                  |
| SYSTEM TUBING    | PVC 6.4 mm (1/4") I.D.                       |
|                  | PVC 10 mm (13/32") I.D.                      |

#### **FLOWMETERS**

Number:

Flow Range: 2.0-1300 ml/min. Accuracy: 2% of reading Repeatability: 1%

#### FLUID RESERVOIR

Type: Heavy-duty bottle Cap: Inlet/outlet Capacity: 2 Liter (.5 gallon)