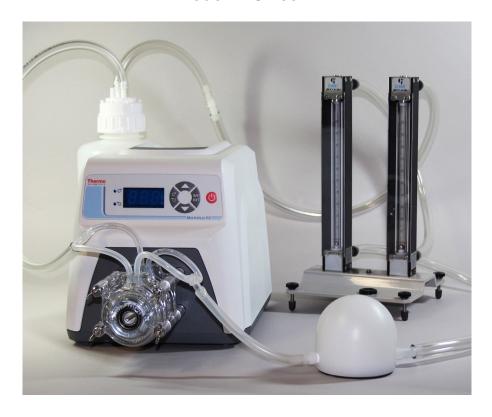

# Doppler Flow Controller & Digital Pumping System

Model ATS 700-D

The Model 700-D, Doppler Flow Digital Controller and Pumping System, combined with an ATS Doppler Flow phantom provide an easy and accurate means of evaluating an ultrasound Doppler imaging system's ability to detect sensitivity at varying depths, maximum penetration, flow velocity, location and directional discrimination.

The System provides steady-state flow ranging from 9.6 to 960 ml/minute. Higher flow rates are available upon request. The pump speed (RPMs) is controlled by the keypad on the front panel. Two In-line flowmeters continuously monitor the flow rate of the blood mimicking test fluid through the phantom during the test procedure. The large capacity test fluid reservoir insures the fluid pumped through the phantom will be free of air bubbles even after hours of continuous use.

#### **DOPPLER FLOW PUMP & CONTROLLER**

| RPM RANGE        | 6-600                                        |
|------------------|----------------------------------------------|
| PUMP HEADS       | 2                                            |
| KEYPAD CONTROL   | On/Off                                       |
|                  | RPM                                          |
|                  | Flow Direction                               |
| FLUID CONTACT    | Tubing Only                                  |
| SELF-PRIMING     | Up to 2.0 m (6.5-Ft.)                        |
| FLOW RATE        | 9.6 - 960 ml/min                             |
| RUN DRY          | Yes, continuously                            |
| NON-SIPHONING    | Yes                                          |
| VOLTAGE          | Universal input 90-260 VAC 60/50 Hz          |
|                  | 2.2A@ 115V; 1.1A@ 230 V                      |
|                  | International plug adapters are not included |
| PUMP HEAD TUBING | Silicon, 3.1 mm (1/8") I.D.                  |
| SYSTEM TUBING    | PVC 6.4 mm (1/4") I.D.                       |
|                  | PVC 10 mm (13/32") I.D.                      |

#### **FLOWMETERS**

Number:

Flow Range: 2.0-1300 ml/min. Accuracy: 2% of reading Repeatability: 1%

#### FLUID RESERVOIR

Type: Heavy-duty bottle Cap: Inlet/outlet Capacity: 2 Liter (.5 gallon)