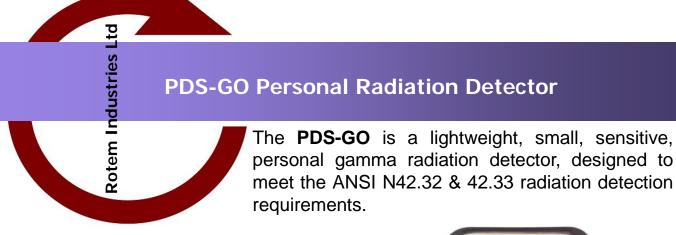

The instrument is especially useful for professionals dealing in safety and security of sensitive installations, public areas and border control. This small instrument (125 g) is easily carried on the body and is used to detect and indicate the presence and magnitude of gamma emitting radiation.

## **FEATURES**

- CsI(TI) scintillation crystal for high efficiency to extended energy range
- Excellent sensitivity to ANSI source strength
- Excellent temperature stability
- Two operation modes (Detect/Search)
- Low power consumption extended operating hours
- Instrument setup (alarm thresholds and other parameters) via USB connection to a PC using user-friendly software application.
- Record of event history
- Rechargeable battery charging via USB connection inside the cradle
- Accessories include protective silicon cover, belt clip, charging cradle, USB cable

## Highly Sensitive Survey Meter Featuring twin displays using two LCD's

On the top side, while it is carried on the user belt, with clear and simple indication of presence and intensity or absence of radiation field, and with an additional on front LCD with more and complementary information to the upper LCD, to be used after pulling out the instrument from belt.