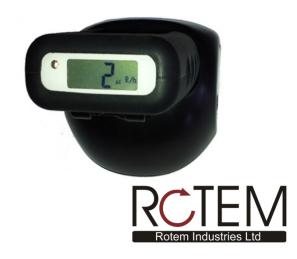

The instrument is especially useful for professionals dealing in safety and security of sensitive installations, public areas and border control. This small instrument (125 g) is easily carried on the body and is used to detect and indicate the presence and magnitude of gamma emitting radiation.

## Highly Sensitive Survey Meter Featuring twin displays using two LCD's

On the top side, while it is carried on the user belt, with clear and simple indication of presence and intensity or absence of radiation field, and with an additional on front LCD with more and complementary information to the upper LCD, to be used after pulling out the instrument from belt.