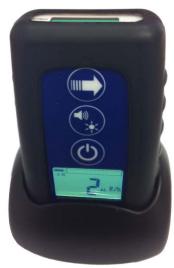

## **Accessories**

Silicon Casing, included Mini USB cable, included

Cradle, supplying power and communications enhances the instrument to become a highly sensitive fixed area monitor

> Ordering No: BAK- 4061 (µSv/h) BAK- 4060 (µR/h)