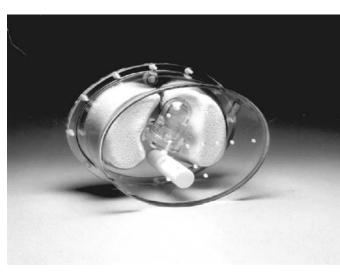

# Elliptical Lung-Spine Body Phantom™

Elliptical Lung-Spine Body Phantom<sup>TM</sup>

Shown with optional Cardiac Insert<sup>TM</sup>

## **Main Features:**

- Includes spine and fillable lung inserts
- Lung inserts can be filled with Styrofoam<sup>®</sup> beads and water to simulate lung tissue density
- Optional Cardiac Insert<sup>™</sup> (Model ECT/CAR/I) may be purchased separately
- Simulates anatomical structures and radioactivity distributions in upper torso of human
- Optional body contour rings may be purchased separately. When used with the body contour rings, the upper torso of a small (~ 30 x 22 cm) patient is simulated