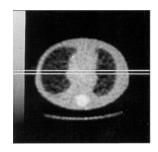

## **Transmission CT**

Fan Beam  $(f_L=63)$ cm

Parallel Beam

Volumes:

Empty cylinder: ~ 9.5 liters

Left lung (w/o Styrofoam® beads): ~ 0.9 liter

Right lung (w/o Styrofoam® beads): ~ 1.1 liters

Left lung (w/ Styrofoam® beads): ~ 0.36 liter