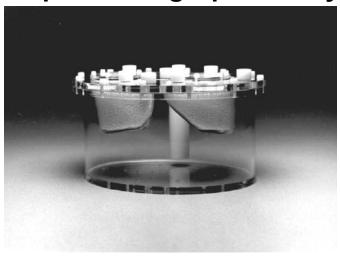

# Elliptical Lung-Spine Body Phantom™

Elliptical Lung-Spine Body Phantom<sup>TM</sup>

Shown with optional Cardiac Insert<sup>TM</sup>

## **Main Features:**

- Includes spine and fillable lung inserts
- Lung inserts can be filled with Styrofoam<sup>®</sup> beads and water to simulate lung tissue density
- Optional Cardiac Insert<sup>™</sup> (Model ECT/CAR/I) may be purchased separately
- Simulates anatomical structures and radioactivity distributions in upper torso of human
- Optional body contour rings may be purchased separately. When used with the body contour rings, the upper torso of a small (~ 30 x 22 cm) patient is simulated