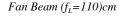

## **Transmission CT**

Fan Beam  $(f_L=63)$ cm

Parallel Beam

Volumes:

Empty cylinder: ~ 9.5 liters

Left lung (w/o Styrofoam® beads): ~ 0.9 liter

Right lung (w/o Styrofoam® beads): ~ 1.1 liters

Left lung (w/ Styrofoam® beads): ~ 0.36 liter