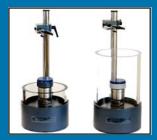

RFB-2000

**Optional Kits:** 

Cone target kit for Physiotherapy Up to 20W (RFB-CTK)

Brush target for HIFU measurements Up to 100W (RFB-BTK)

Short Tank Configuration (left) to accommodate large transducers

Thermal Index Mask Kit (RFB-MSK1x1)