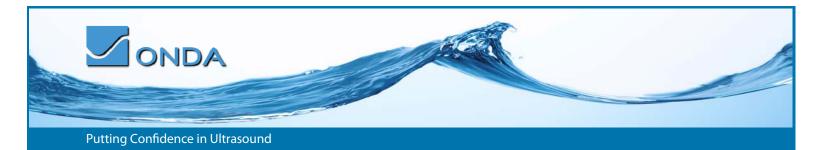

# **Radiation Force Balance (RFB-2000)**

Designed specifically for easy Ultrasound Power measurements on medical devices, the RFB-2000 requires little maintenance and no complex correction factors, and is compliant with regulatory requirements including AIUM-NEMA UD-2, UD-3, IEC 61161, and with associated IEC standards. Automation assures reliable means to validate Acoustic Output measurements as recommended by AIUM-NEMA document UD-2.

### **Features**

- Transparent, top-loading configuration
- No membrane or coupling gel required
- Unaffected by water evaporation
- Can be user-calibrated to standard masses
- Automatic temperature correction
- Accommodates variety of targets
- Short tank configuration to accommodate large transducers
- Selectable averaging to optimize measurement time and precision
- Automatic and manual measurement modes
- Automated logging of configuration, cal and measurement data
- Three means for automatic control of user equipment
- Includes calibration certificate based on acoustic power
- USB interface, optically isolated, Win 7 compatible

RFB-2000

**Optional Kits:** 

Cone target kit for Physiotherapy Up to 20W (RFB-CTK)

Brush target for HIFU measurements Up to 100W (RFB-BTK)

Short Tank Configuration (left) to accommodate large transducers

Thermal Index Mask Kit (RFB-MSK1x1)