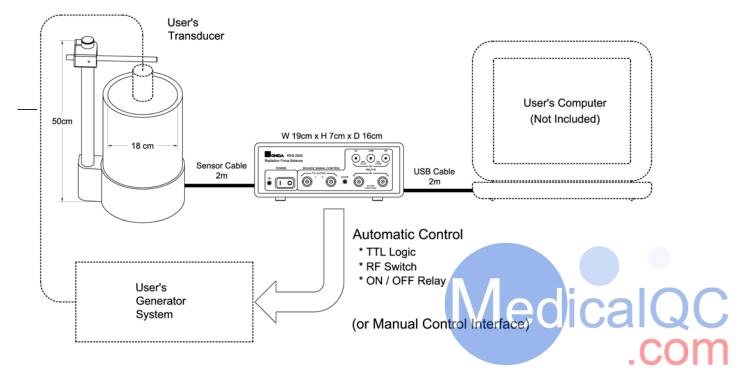

# **Radiation Force Balance (RFB-2000)**

Designed specifically for easy Ultrasound Power measurements on medical devices, the RFB-2000 requires little maintenance and no complex correction factors, and is compliant with regulatory requirements including AIUM-NEMA UD-2, UD-3, IEC 61161, and with associated IEC standards. Automation assures reliable means to validate Acoustic Output measurements as recommended by AIUM-NEMA document UD-2.

### **Features**

- Transparent, top-loading configuration
- No membrane or coupling gel required
- Unaffected by water evaporation
- Can be user-calibrated to standard masses
- Automatic temperature correction
- Accommodates variety of targets
- Short tank configuration to accommodate large transducers
- Selectable averaging to optimize measurement time and precision
- Automatic and manual measurement modes
- Automated logging of configuration, cal and measurement data
- Three means for automatic control of user equipment
- Includes calibration certificate based on acoustic power
- USB interface, optically isolated, Win 7 compatible