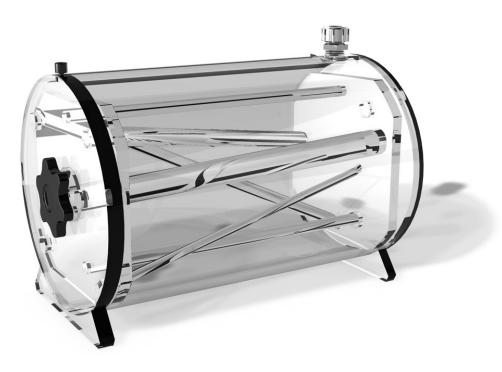

# Gillian QA Phantom

Model 802

The Model 802 Gillian QA phantom provides a simple and cost effective solution to verify image alignment and distortion. The phantom consists of a water tight acrylic cylinder that can be filled with a variety of fluids. Four non-parallel rods of varying diameter run the entire length of the cylinder. Images produced with the phantom can quickly and clearly show if there is any mismatch in the fused images.

#### **Features**

- Compatible with SPECT/CT, PET/CT and MRI
- Check alignment and distortion across the entire imaging field
- Easy to fill and drain
- Allows for independent assessment of equipment function
- · Simple geometry allows for quick visual interpretation