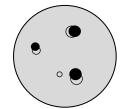

The Model 802 Gillian QA phantom provides a simple and cost effective solution to verify image alignment and distortion. The phantom consists of a water tight acrylic cylinder that can be filled with a variety of fluids. Four non-parallel rods of varying diameter run the entire length of the cylinder. Images produced with the phantom can quickly and clearly show if there is any mismatch in the fused images.

#### **Features**

- Compatible with SPECT/CT, PET/CT and MRI
- Check alignment and distortion across the entire imaging field
- Easy to fill and drain
- Allows for independent assessment of equipment function
- · Simple geometry allows for quick visual interpretation