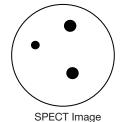

Combined Image showing more serious alignment problem

Transverse SPECT of Phantom

Misalignment detail