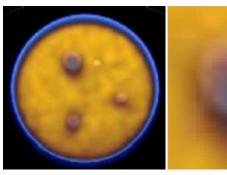

The Model 802 Gillian QA phantom provides a simple and cost effective solution to verify image alignment and distortion. The phantom consists of a water tight acrylic cylinder that can be filled with a variety of fluids. Four non-parallel rods of varying diameter run the entire length of the cylinder. Images produced with the phantom can quickly and clearly show if there is any mismatch in the fused images.

Combined Image showing more serious alignment problem

Transverse SPECT of Phantom

Misalignment detail