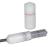

# Solid State Dose Sensors - Dose, Rate, Time and Pulses

# DDX6-W

Diagnostic range

#### DDX6-WL

Diagnostic range (Low dose rates)

#### DDX6-M

Mammographic range

The portable, easy to use **Tablet** 

The full-function Display with Keyboard

and well-integrated solution