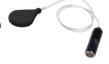

### Accu-Gold Nugget -WiFi Adapter for the Accu-Gold Family of Digitizers

# **AGNugget**

Recognizing that the system display and x-ray sensor are often widely separated, wireless capability eliminates the need to be tethered by an unwieldy cable. Simply snap NUGGET onto an Accu-Gold Family Digitizer and eliminate the USB cable. The NUGGET will power your Digitizer and transmit your measurement data after each exposure.