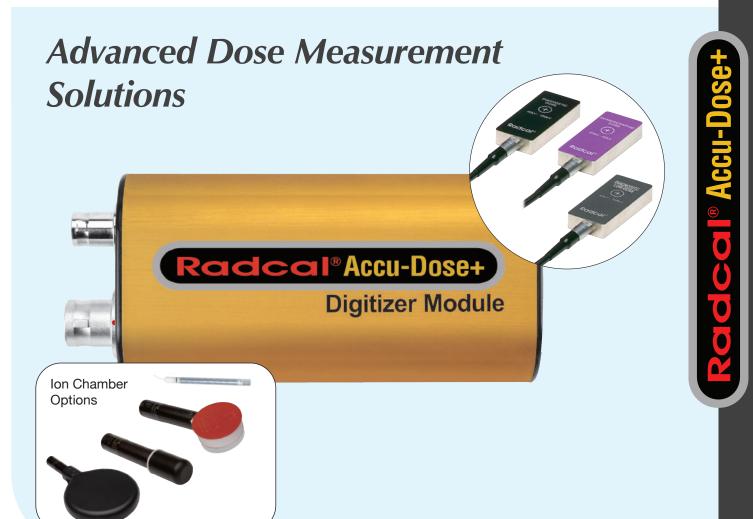

The Accu-Dose+ is Radcal's stream-lined diagnostic solution supporting Radcal's comprehensive line of Ion Chambers and Solid-state Dose Diodes.

# **Sensor Selection**

The Accu-Dose+ supports Radcal's past and present full line of Ion Chambers and Solid-state Dose Diodes.

# **Functionality**

The Accu-Dose+ provides a dose-oriented set of functionality including Dose, Dose Rate, Waveform, pulse, dose/pulse and Exposure time.

### **Modalities**

The Accu-Dose+ is well suited for Radiography, Fluoroscopy, Mammography, CT, Dental and Survey applications.

#### **Ion Chamber Dose Sensors**