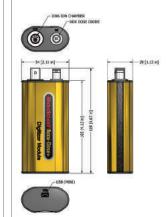

## ADDM+

The Accu-Dose+ is Radcal's stream-lined diagnostic solution supporting Radcal's comprehensive line of Ion Chambers and Solid-state Dose Diodes.