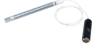

# Solid State Dose Sensors - Dose, Rate, Time and Pulses

# DDX6-W

Diagnostic range