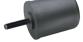

### Accu-Gold Nugget -WiFi Adapter for the Accu-Gold Family of Digitizers

# **AGNugget**

Recognizing that the system display and x-ray sensor are often widely separated, wireless capability eliminates the need to be tethered by an unwieldy cable. Simply snap NUGGET onto an Accu-Gold Family Digitizer and eliminate the USB cable. The NUGGET will power your Digitizer and transmit your measurement data after each exposure.