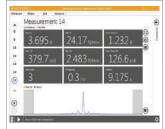

# **Matrix Display**

| Measurement          | -4         |                     |
|----------------------|------------|---------------------|
| 3.695 <sub>*</sub>   | 24.17 R/mm | 1.232 "             |
| 379.7 <sub>mlt</sub> | 2.483 R/mn | 126.6 <sub>ml</sub> |
| 3                    | 0.3 Hz     | 9.175               |

The Matrix display will show all user selectable parameters in one measurement. By suppressing the waveform window the measurements become larger and can be seen from a distance.