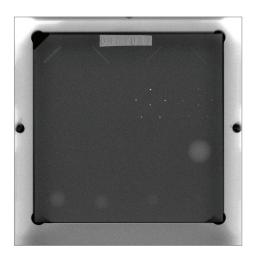

#### **Evaluate Image Quality**

The Mammo 156 Phantom, by design, contains test objects that are both visible on any system and difficult to see on the best mammographic systems.

深圳为尔康科技有限公司 联系人:曾祥满 手机:13632925349

### The Mammo 156™ Phantom for Accreditation

- Provides quick detection of objects from 0.16 to 2.0 mm
- First MQSA-approved mammography phantom