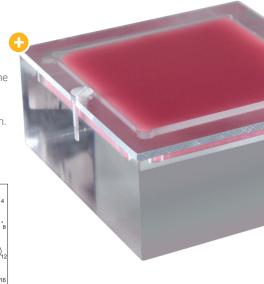

## Mammo **156**™ Phantom

The phantom mimics breast tissue. It is a feedback mechanism that provides a framework for constant improvement in early detection and mortality reduction. Imbedded objects mimic breast diseases, micro calcifications, fibrous structures and tumor masses.

#### **Evaluate Image Quality**

The Mammo 156 Phantom, by design, contains test objects that are both visible on any system and difficult to see on the best mammographic systems.

深圳为尔康科技有限公司 联系人:曾祥满 手机:13632925349

### The Mammo 156™ Phantom for Accreditation

- Provides quick detection of objects from 0.16 to 2.0 mm
- First MQSA-approved mammography phantom

#### **Specifications**

Wax and acrylic equivalent to 4.2 cm thick compressed breast tissue. 50% adipose and 50% glandular.

| Mammography Phantom:    | 156                  |
|-------------------------|----------------------|
| Nylon Fibers (Fibrils): | 6                    |
| Micro-calcifications:   | 5 Groups             |
| Masses:                 | 5                    |
| Dimensions: (L/W/H)     | 10.2 x 10.8 x 4.5 cm |