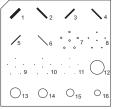

The phantom mimics breast tissue. It is a feedback mechanism that provides a framework for constant improvement in early detection and mortality reduction. Imbedded objects mimic breast diseases, micro calcifications, fibrous structures and tumor masses.

#### **Specifications**

Wax and acrylic equivalent to 4.2 cm thick compressed breast tissue. 50% adipose and 50% glandular.

| Mammography Phantom:    | 156                  |
|-------------------------|----------------------|
| Nylon Fibers (Fibrils): | 6                    |
| Micro-calcifications:   | 5 Groups             |
| Masses:                 | 5                    |
| Dimensions: (L/W/H)     | 10.2 x 10.8 x 4.5 cm |