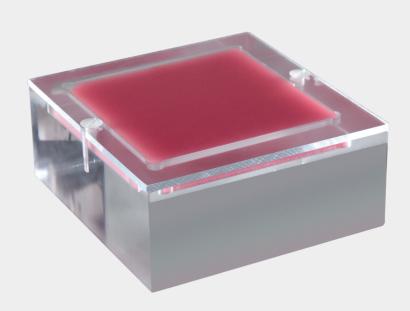

## Mammo **156**™ Phantom

The phantom mimics breast tissue. It is a feedback mechanism that provides a framework for constant improvement in early detection and mortality reduction. Imbedded objects mimic breast diseases, micro calcifications, fibrous structures and tumor masses.

#### **Specifications**

Wax and acrylic equivalent to 4.2 cm thick compressed breast tissue. 50% adipose and 50% glandular.

| Mammography Phantom:    | 156                  |
|-------------------------|----------------------|
| Nylon Fibers (Fibrils): | 6                    |
| Micro-calcifications:   | 5 Groups             |
| Masses:                 | 5                    |
| Dimensions: (L/W/H)     | 10.2 x 10.8 x 4.5 cm |