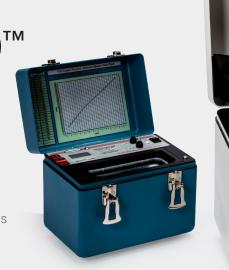

### **Doppler 403 Flow Phantom**

- The reference standard in Doppler Ultrasound QA
- Laminar and parabolic flows are available (velocity dependent)
- · Includes the Sono Transducer Holder
- New blood mimicking fluid formulation
- No need to ever purchase or store blood mimicking fluid
- Increased viscosity and decreased Reynolds number

## **Specifications**

| ·                                                               | Doppler 403 Flow Phantom                                                                | Mini-Doppler 1430 Flow Phantom                                                        |
|-----------------------------------------------------------------|-----------------------------------------------------------------------------------------|---------------------------------------------------------------------------------------|
| HE Gel™: Gammex's multi-frequency<br>tissue mimicking material: | <b>~</b>                                                                                | ~                                                                                     |
| Patented Composite Film Scanning<br>Surface:                    | <b>✓</b>                                                                                | ~                                                                                     |
| Vessels (2)                                                     | 5 mm inner diameter; 1 horizontal at 2 cm depth, 1 diagonal at 40° from 2 to 16 cm deep | 4mm inner diameter; 1 horizontal at 2 cm depth, 1 diagonal at 35° from 2 to 9 cm deep |
| Flow rates                                                      | Customizable, constant and pulsatile                                                    | Customizable, constant and pulsatile                                                  |
| Blood Mimicking Fluid                                           | Speed of Sound 1550 +/- 10 m/s                                                          | Speed of Sound 1550 +/- 10 m/s                                                        |
| Targets                                                         | Strings, cysts, grey scale, resolution groups                                           | Strings, cysts, grey scale, resolution groups                                         |
| Dimensions (Case)                                               | 28 H x 30.5 W x 22 cm D<br>(11 x 12 x 8.65 in.)                                         | 20 H x 23 W x 15.2 cm D<br>(7.87 x 9.06 x 5.94 in)                                    |
| Weight                                                          | 8.34 kg (18 lbs. 4 oz.)                                                                 | 4.6 kg (9 lbs. 15 oz.)                                                                |