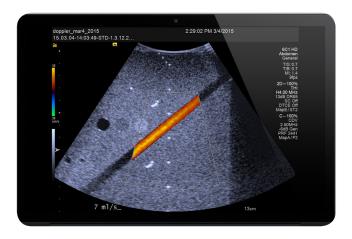

Scanning the angled vessel displays the color flow sensitivity depth.

- Precision pulsatile flow mode allows you to reliably test system velocities
- HE (High Equivalency) Gel<sup>™</sup> is patented and proven
  - Helps ensure all transducers and system settings are fully tested across the entire frequency range from 2 to 18 MHz
  - Response of attenuation-to-frequencies over 8 MHz supports accurate axial resolution and penetration depth representative of human tissue<sup>1,2</sup>

# Precision pulsatile flow mode supports reliable system velocity testing

The Doppler 403 Flow Phantom is used to test the Doppler color flow velocity measurement.

Cross section image showing the highest velocity at the center of the tubing. This represents a measurement of laminar, parabolic flow.