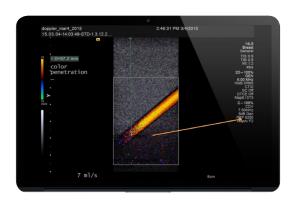

Scanning the angled vessel displays the color flow sensitivity depth.

- Precision pulsatile flow mode allows you to reliably test system velocities
- HE (High Equivalency) Gel<sup>™</sup> is patented and proven
  - Helps ensure all transducers and system settings are fully tested across the entire frequency range from 2 to 18 MHz
  - Response of attenuation-to-frequencies over 8 MHz supports accurate axial resolution and penetration depth representative of human tissue<sup>1,2</sup>

# Precision pulsatile flow mode supports reliable system velocity testing

The Doppler 403 Flow Phantom is used to test the Doppler color flow velocity measurement.

Cross section image showing the highest velocity at the center of the tubing. This represents a measurement of laminar, parabolic flow.