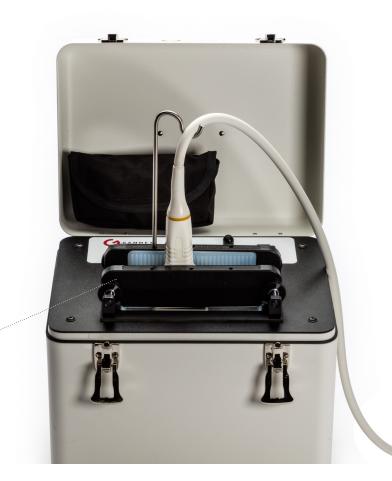

#### Sono Transducer Holder

The Sono Transducer Holder Accessory fits any Gammex phantom including the Sono Family and Doppler Flow phantoms.

- Place a transducer in a precise location in the holder for reproducible tests over time
- Support the transducer cable with the cable hook

#### Sono Transducer Holder

Securely holds a transducer in a precise location to help you perform reproducible QC tests

深圳为尔康科技有限公司 联系人:曾祥满 手机:13632925349

QQ: 274798107 电话: 0755-28896837 地址: 深圳市龙岗区沙平北路111号608A