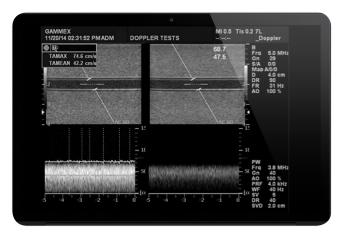

# Precision pulsatile flow mode supports reliable system velocity testing

The Doppler 403 Flow Phantom is used to test the Doppler color flow velocity measurement.

Cross section image showing the highest velocity at the center of the tubing. This represents a measurement of laminar, parabolic flow.