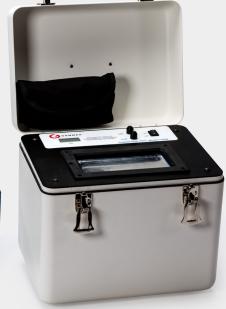

## Mini-Doppler 1430 Flow Phantom

- Ideal for cardiology and musculoskeletal (MSK) applications
- Portable and lightweight (<10 lbs / 4.6 kg)</li>

## **Specifications**

| ·                                                               | Doppler 403 Flow Phantom                                                                | Mini-Doppler 1430 Flow Phantom                                                        |
|-----------------------------------------------------------------|-----------------------------------------------------------------------------------------|---------------------------------------------------------------------------------------|
| HE Gel™: Gammex's multi-frequency<br>tissue mimicking material: | <b>~</b>                                                                                | ~                                                                                     |
| Patented Composite Film Scanning<br>Surface:                    | <b>✓</b>                                                                                | ~                                                                                     |
| Vessels (2)                                                     | 5 mm inner diameter; 1 horizontal at 2 cm depth, 1 diagonal at 40° from 2 to 16 cm deep | 4mm inner diameter; 1 horizontal at 2 cm depth, 1 diagonal at 35° from 2 to 9 cm deep |
| Flow rates                                                      | Customizable, constant and pulsatile                                                    | Customizable, constant and pulsatile                                                  |
| Blood Mimicking Fluid                                           | Speed of Sound 1550 +/- 10 m/s                                                          | Speed of Sound 1550 +/- 10 m/s                                                        |
| Targets                                                         | Strings, cysts, grey scale, resolution groups                                           | Strings, cysts, grey scale, resolution groups                                         |
| Dimensions (Case)                                               | 28 H x 30.5 W x 22 cm D<br>(11 x 12 x 8.65 in.)                                         | 20 H x 23 W x 15.2 cm D<br>(7.87 x 9.06 x 5.94 in)                                    |
| Weight                                                          | 8.34 kg (18 lbs. 4 oz.)                                                                 | 4.6 kg (9 lbs. 15 oz.)                                                                |