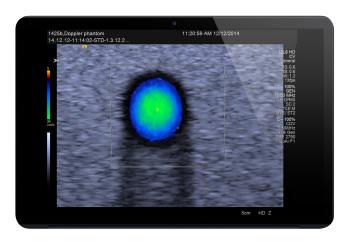

## **Common Highlights**

- Patented multi-frequency HE Gel™
- Constant and pulsatile flow modes
- · Rugged, self-contained, battery-operated

Volume flow settings on the phantom support reliable system velocity testing.