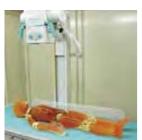

### **Training Skills**

- Plain X-ray photography and basic CT scanning
- Basic patient positioning for X-ray and CT