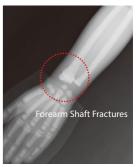

#### Bone Fracture Pediatric Phantom "PBU-70B" New PH-2D

Training in pediatric radiography can be enriched with clear and subtle bone fractures. Typical fractures resulting from child abuse are also included.

#### All fractures are prepared

Spiral Fracture of the Distal Tibia

Fifth Costal Bone

深圳为尔康科技有限公司 手机:13632925349 联系人:曾祥满 QQ: 274798107 电话: 0755-28896837 地址: 深圳市龙岗区沙平北路111号608A 网址:www.medicalQC.com 邮箱:szchina1718@163.com