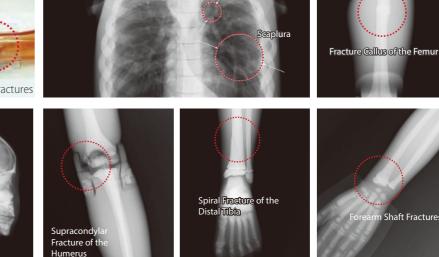

#### Bone Fracture Pediatric Phantom "PBU-70B" New PH-2D

Training in pediatric radiography can be enriched with clear and subtle bone fractures. Typical fractures resulting from child abuse are also included.

#### All fractures are prepared

Spiral Fracture of the Distal Tibia

Fifth Costal Bone

深圳为尔康科技有限公司 手机:13632925349 联系人:曾祥满 QQ: 274798107 电话: 0755-28896837 地址: 深圳市龙岗区沙平北路111号608A 网址:www.medicalQC.com 邮箱:szchina1718@163.com