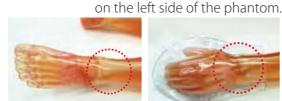

#### Bone Fracture Pediatric Phantom "PBU-70B" New PH-2D

Training in pediatric radiography can be enriched with clear and subtle bone fractures. Typical fractures resulting from child abuse are also included.

#### All fractures are prepared

Spiral Fracture of the Distal Tibia

Fifth Costal Bone

深圳为尔康科技有限公司 手机:13632925349 联系人:曾祥满 QQ: 274798107 电话: 0755-28896837 地址: 深圳市龙岗区沙平北路111号608A 网址:www.medicalQC.com 邮箱:szchina1718@163.com