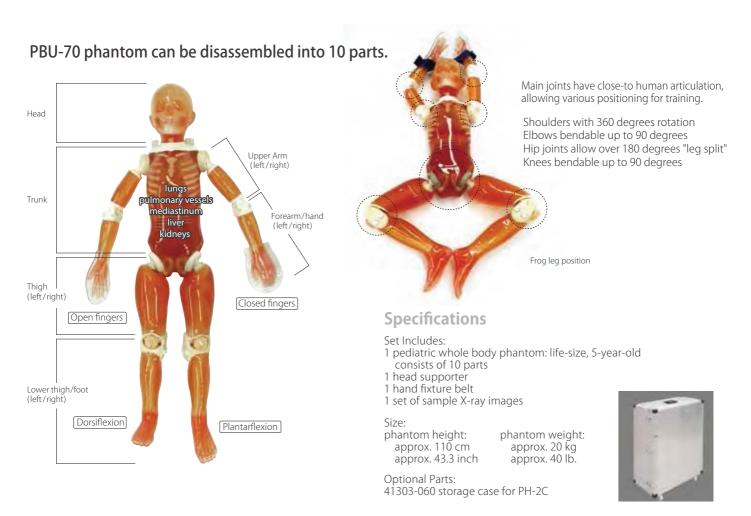

## This phantom is easy to handle for positioning, and provides complete bone images for every joint.

Pediatric Whole Body Phantom is modeled after a 5-year-old child of 105cm (43") in height. This is a life-size, full body anthropomorphic phantom with a state-of-the-art synthetic skeleton, lungs, liver mediastinum and kidneys. Its movable and detachable joints allow various positioning.

#### **Features**

- 1. Movable joints allow basic positioning for plain X-ray.
- 2. Training and research applications can be enriched
- by disassembling the phantom into 10 individual parts (head, limbs and trunk). 3. Main joints have life-like articulation, allowing
- various positioning for training.
- 4. The phantom has no metal parts or liquid structures.
- 5. No deficit in bone images of joints.

### **Anatomies**

- Full synthetic skeleton
- Main pulmonary vessels, mediastinum, liver, kidneys

12

深圳为尔康科技有限公司 联系人:曾祥满 手机:13632925349 QQ: 274798107 电话: 0755-28896837 地址:深圳市龙岗区沙平北路111号608A 网址:www.medicalQC.com 邮箱:szchina1718@163.com