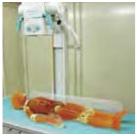

### **Training Skills**

- Plain X-ray photography and basic CT scanning
- Basic patient positioning for X-ray and CT