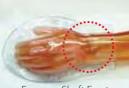

#### Bone Fracture Pediatric Phantom "PBU-70B" New PH-2D

Training in pediatric radiography can be enriched with clear and subtle bone fractures. Typical fractures resulting from child abuse are also included.

#### All fractures are prepared

Spiral Fracture of the Distal Tibia

Fifth Costal Bone

深圳为尔康科技有限公司 手机:13632925349 联系人:曾祥满 QQ: 274798107 电话: 0755-28896837 地址: 深圳市龙岗区沙平北路111号608A 网址:www.medicalQC.com 邮箱:szchina1718@163.com